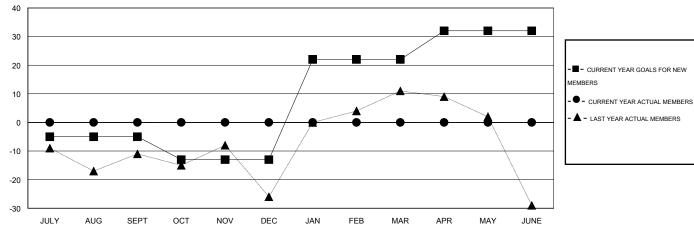

## GOALS AND ACTUAL NEW CLUBS CUMULATIVE

## GOALS AND ACTUAL MEMBERS CUMULATIVE

| DROPPED CLUBS: 0  DROPPED MEMBERS |   | 0 CLUBS OF 0 ADDED 1 OR MORE NEW<br>MEMBERS | GENDER DISTRIBU<br>MALE<br>FEMALE | TION<br>0 (100.00%)<br>0 (100.00%) |   |
|-----------------------------------|---|---------------------------------------------|-----------------------------------|------------------------------------|---|
| DECEASED                          | 0 | ASSESSMENT DATA                             | FAMILY UNIT MEMBERS               |                                    | 0 |
| CLUB CANCELLED OTHER              | 0 |                                             | HEAD OF HOUSEHOLD                 |                                    | 0 |
| TOTAL                             | 0 |                                             | NON-HEAD OF HOUSEHOLD             |                                    | 0 |