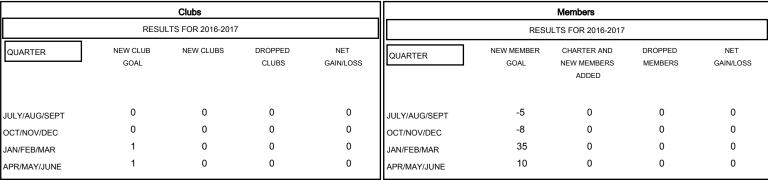

## GOALS AND ACTUAL NEW CLUBS CUMULATIVE

## GOALS AND ACTUAL MEMBERS CUMULATIVE

| DROPPED CLUBS: 0  DROPPED MEMBERS |   | 0 CLUBS OF 0 ADDED 1 OR MORE NEW<br>MEMBERS | GENDER DISTRIBU<br>MALE<br>FEMALE | TION<br>0 (100.00%)<br>0 (100.00%) |   |
|-----------------------------------|---|---------------------------------------------|-----------------------------------|------------------------------------|---|
| DECEASED                          | 0 | ASSESSMENT DATA                             | FAMILY UNIT MEMBERS               |                                    | 0 |
| CLUB CANCELLED OTHER              | 0 |                                             | HEAD OF HOUSEHOLD                 |                                    | 0 |
| TOTAL                             | 0 |                                             | NON-HEAD OF HOUSEHOLD             |                                    | 0 |